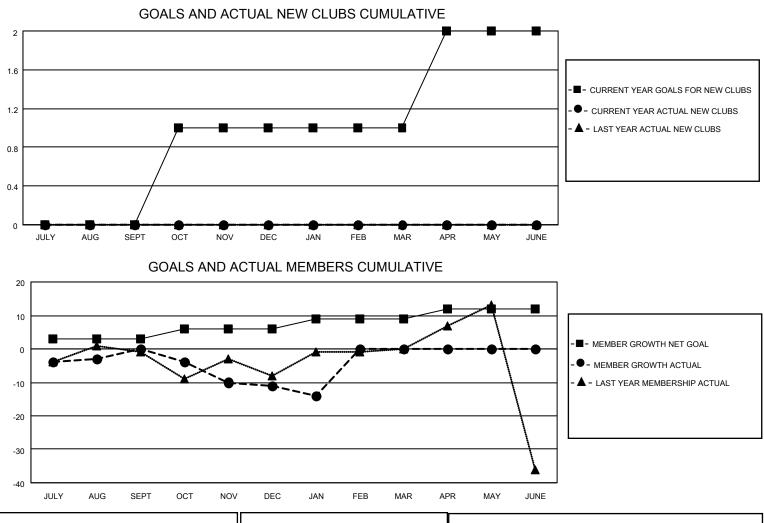

## LOCATION MISSOURI

District 26 M4

Results as of: 1/31/2023

| Clubs                 |               |           |               | Members               |                        |                         |                                                    |
|-----------------------|---------------|-----------|---------------|-----------------------|------------------------|-------------------------|----------------------------------------------------|
| RESULTS FOR 2022-2023 |               |           |               | RESULTS FOR 2022-2023 |                        |                         |                                                    |
| QUARTER               | NEW CLUB GOAL | NEW CLUBS | DROPPED CLUBS | QUARTER MEME          | BER GROWTH NET<br>GOAL | MEMBER GROWTH<br>ACTUAL | DROPPED<br>MEMBERS ACTUAL<br>(including transfers) |
| JULY/AUG/SEPT         | 0             | 0         | 0             | JULY/AUG/SEPT         | 3                      | 20                      | 19                                                 |
| OCT/NOV/DEC           | 1             | 0         | 0             | OCT/NOV/DEC           | 3                      | 28                      | 33                                                 |
| JAN/FEB/MAR           | 0             | 0         | 0             | JAN/FEB/MAR           | 3                      | 3                       | 6                                                  |
| APR/MAY/JUNE          | 1             | 0         | 0             | APR/MAY/JUNE          | 3                      | 0                       | 0                                                  |